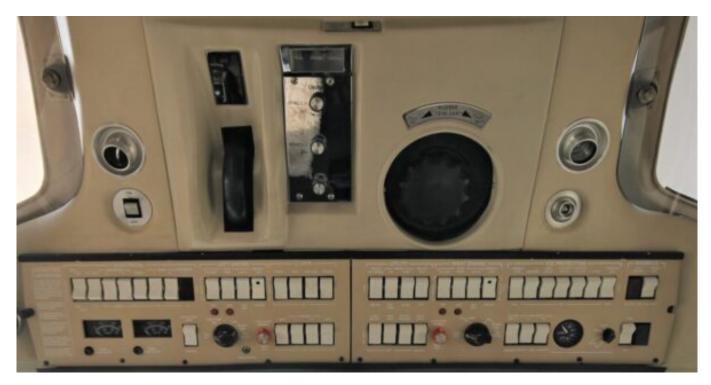

#### **Avionics/Equipment**

- Meggitt Magic Electronic Flight Instrumentation System
- Meggitt Magic Electronic Engine Instrumentation System
- Meggitt Magic 2100 Digital Autopilot
- Mid Continent MD-302 Standby Attitude Module (SAM)
- Garmin GTX-530W GPS/Comm/Nav/Moving Map Unit
- Garmin GTX-430W GPS/Comm/Nav/Moving Map Unit
- RVSM Capable
- King KMH-880 Traffic Avoidance
- Enhanced Ground Proximity Warning System (EGPWS)
- King KMD-850 Multifunction Display with Color Radar, Traffic Alert, & Moving Map

- Bendix RDR-2100 Vertical Profile Digital Color Radar
- Garmin GDL-69 Weather Data Link System
- BF Goodrich WX-500 Stormscope
- PS Engineering PMA-8000B Audio Panel
- Garmin GTX-330ES Transponder (ADS-B Out)
- Garmin GTX-327 Transponder
- Peter Schiff Comfort Cabin Unit (CCU) with Freon Air
- Eagle Creek Aviation's Custom Engineered Comfort Cabin Soundproofing System
- Extended Aft Baggage Compartment
- LED Taxi, Landing, and Belly Beacon