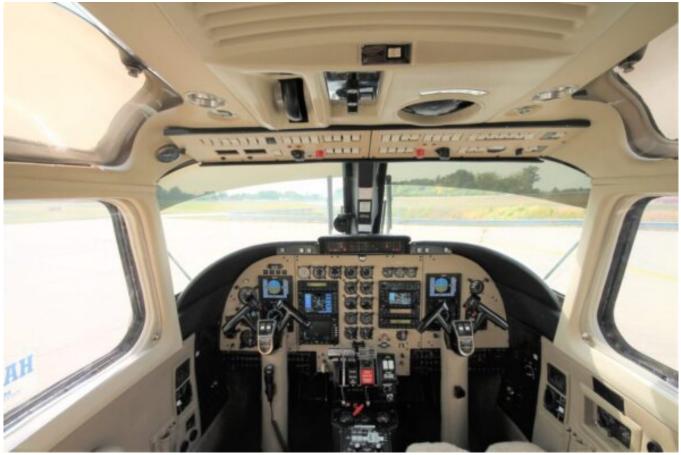

#### **Avionics/Equipment**

- Meggitt Magic Electronic Flight Instrumentation System
- Meggitt Magic Electronic Engine Instrumentation System
- Meggitt Magic 2100 Digital Autopilot
- Mid Continent MD-302 Standby Attitude Module (SAM)
- Garmin GTX-530W GPS/Comm/Nav/Moving Map Unit
- Garmin GTX-430W GPS/Comm/Nav/Moving Map Unit
- RVSM Capable
- King KMH-880 Traffic Avoidance
- Enhanced Ground Proximity Warning System (EGPWS)
- King KMD-850 Multifunction Display with Color Radar, Traffic Alert, & Moving Map

- Bendix RDR-2100 Vertical Profile Digital Color Radar
- Garmin GDL-69 Weather Data Link System
- BF Goodrich WX-500 Stormscope
- PS Engineering PMA-8000B Audio Panel
- Garmin GTX-330ES Transponder (ADS-B Out)
- Garmin GTX-327 Transponder
- Peter Schiff Comfort Cabin Unit (CCU) with Freon Air
- Eagle Creek Aviation's Custom Engineered Comfort Cabin Soundproofing System
- Extended Aft Baggage Compartment
- LED Taxi, Landing, and Belly Beacon