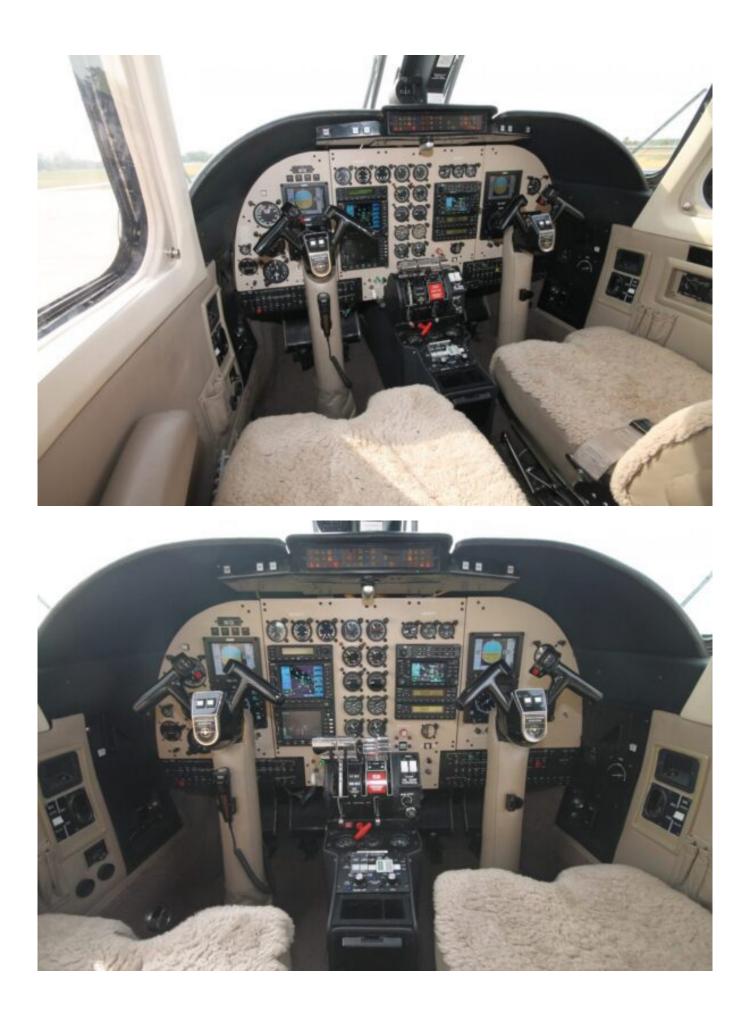

#### **Special Features**

- STEC 2100 Digital Autopilot
- Electronic Engine Display System
- Freon Air Conditioning
- Hartzell Super Qtip Propellers
- RVSM Capable

#### **Avionics/Equipment**

- Meggitt Magic Electronic Flight Instrumentation System
- Meggitt Magic Electronic Engine Instrumentation System
- Meggitt Magic 2100 Digital Autopilot
- Mid Continent MD-302 Standby Attitude Module (SAM)
- Garmin GTX-530W GPS/Comm/Nav/Moving Map Unit
- Garmin GTX-430W GPS/Comm/Nav/Moving Map Unit
- RVSM Capable
- King KMH-880 Traffic Avoidance
- Enhanced Ground Proximity Warning System (EGPWS)
- King KMD-850 Multifunction Display with Color Radar, Traffic Alert, & Moving Map

- Bendix RDR-2100 Vertical Profile Digital Color Radar
- Garmin GDL-69 Weather Data Link System
- BF Goodrich WX-500 Stormscope
- PS Engineering PMA-8000B Audio Panel
- Garmin GTX-330ES Transponder (ADS-B Out)
- Garmin GTX-327 Transponder
- Peter Schiff Comfort Cabin Unit (CCU) with Freon Air
- Eagle Creek Aviation's Custom Engineered Comfort Cabin Soundproofing System
- Extended Aft Baggage Compartment
- LED Taxi, Landing, and Belly Beacon