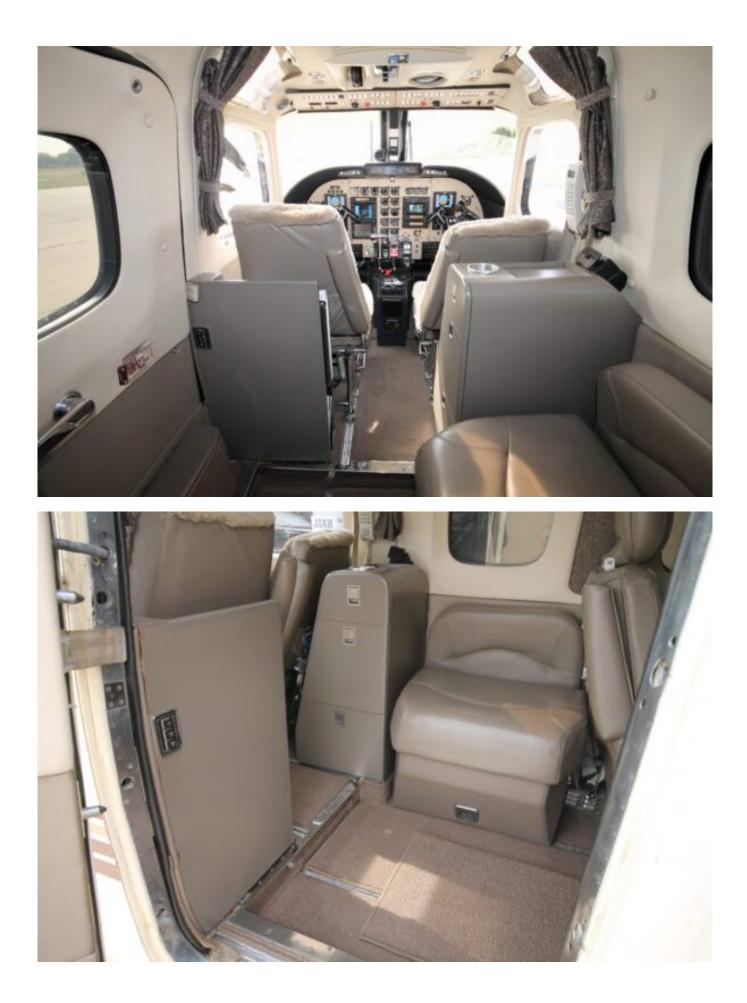

#### Interior

• Executive Grey Leather Seating, leather side and overhead panels, and LED Downwash and Reading Lights.