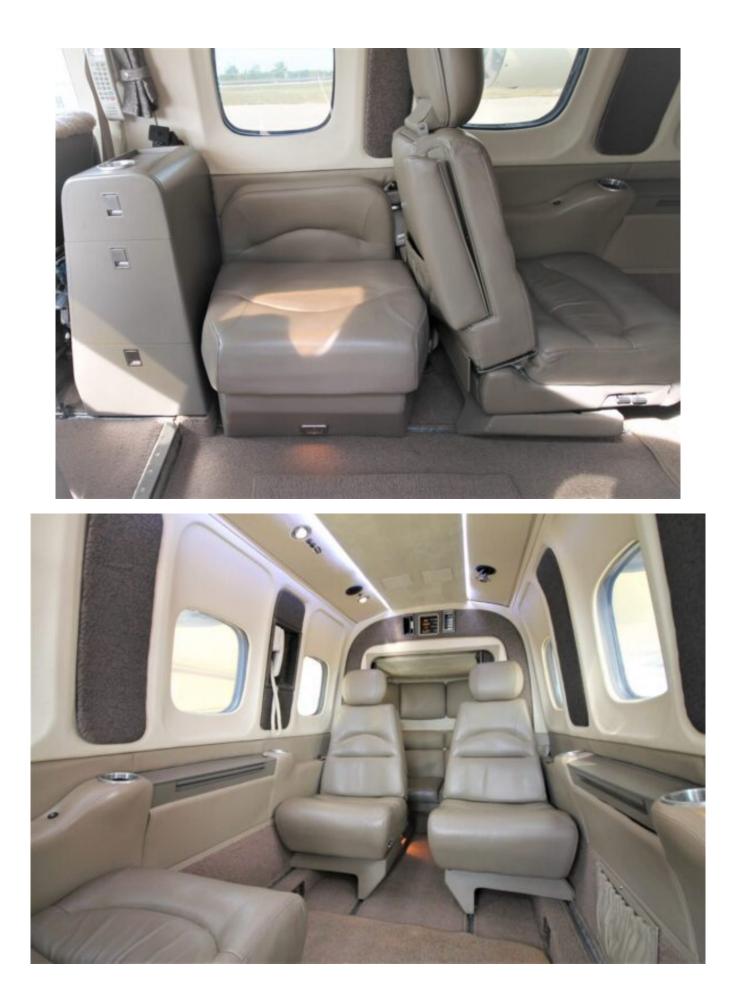

#### Interior

• Executive Grey Leather Seating, leather side and overhead panels, and LED Downwash and Reading Lights.