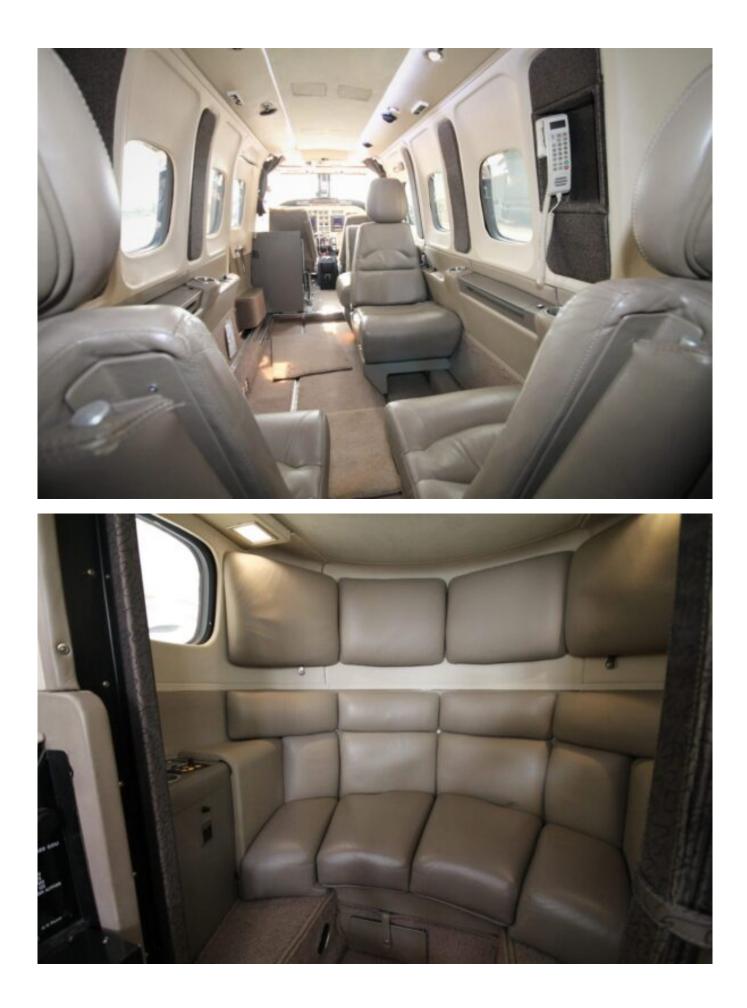

#### Interior

• Executive Grey Leather Seating, leather side and overhead panels, and LED Downwash and Reading Lights.