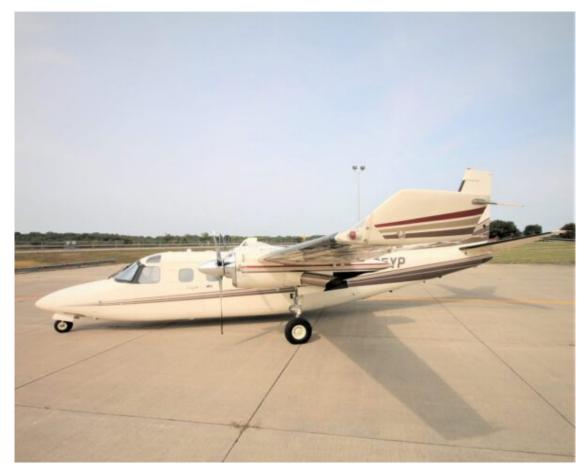

# Twin Commander 1000

Twin Commander 1000 for Sale with Garmin Avionics and RVSM

### N695YP / SN: 96070

#### Exterior

• JetGlo Ivory Base with Ruby Red, Platinum, and Windfield Bronze Accent Stripes