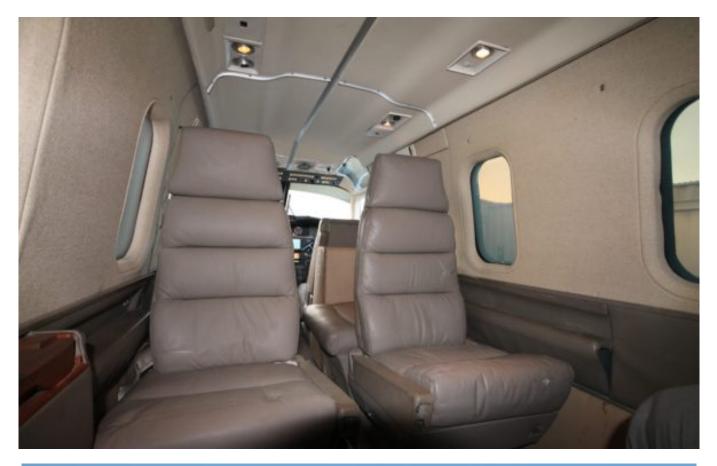

- Collins LT-50 Radar Altimeter
- Collins Ap-106 Autopilot

- Collins FD-112V Flight Director System
- King MX20 MFD
- Shadin ADC 200
- Bendix RDR 2000 Weather Radar
- Garmin GTX 330ES ADS-B Transponder
- KGS SS200 Static Inverter
- Replaced Lower Spar Cap
- Left Hand Table
- Winglets
- Abrasion Boots
- Gear Mounted Taxi Lights
- Clamshell Doors Removed
- 21" Camera Port

## **Engine/Airframe Specs**

- 8238 Airframe Hours Since New
- 3844/2008 Engine Hours SMOH
- 322/233 Engine Hours SHSI

#### **Inspection Status**

- 5 Year Propeller Overhaul C/W and Not Due Again Until 6/2019
- 5 Year Gear Inspection C/W and Not Due Again Until 12/2021

#### Interior

• Executive Gray Leather Seating with low pile gray carpet

#### Exterior

• White and Red Base w/Red and Gold Stripes

# Photos











©2024 Jet Access Group. All Rights Reserved.