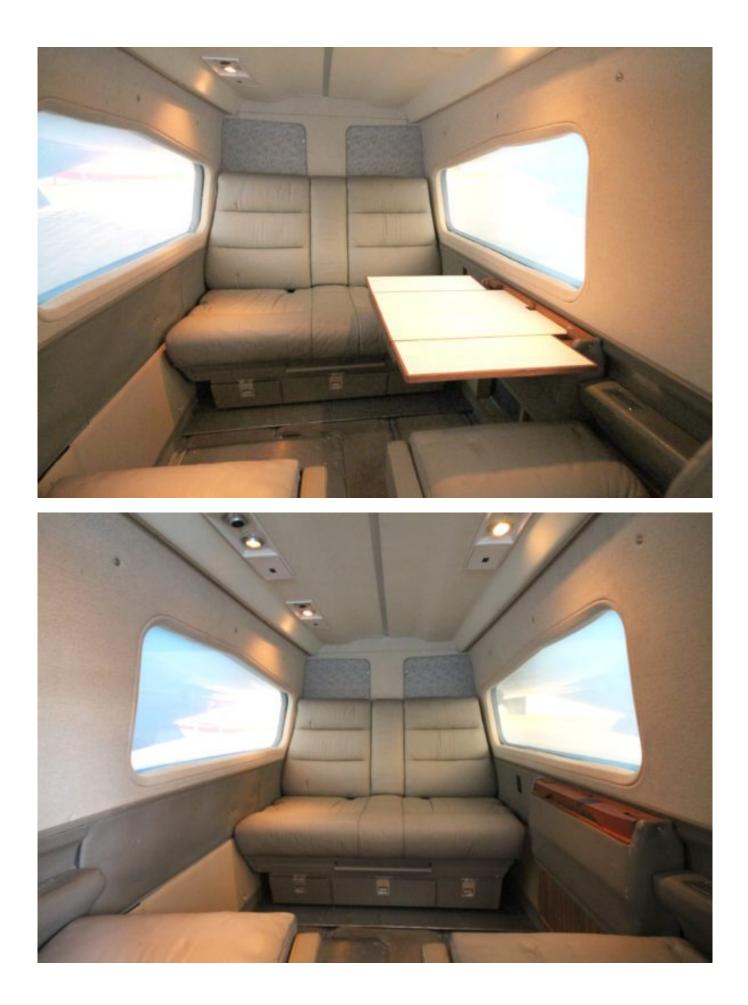

- Collins FD-112V Flight Director System
- King MX20 MFD
- Shadin ADC 200
- Bendix RDR 2000 Weather Radar
- Garmin GTX 330ES ADS-B Transponder
- KGS SS200 Static Inverter
- Replaced Lower Spar Cap
- Left Hand Table
- Winglets
- Abrasion Boots
- Gear Mounted Taxi Lights
- Clamshell Doors Removed
- 21" Camera Port

#### Interior

• Executive Gray Leather Seating with low pile gray carpet