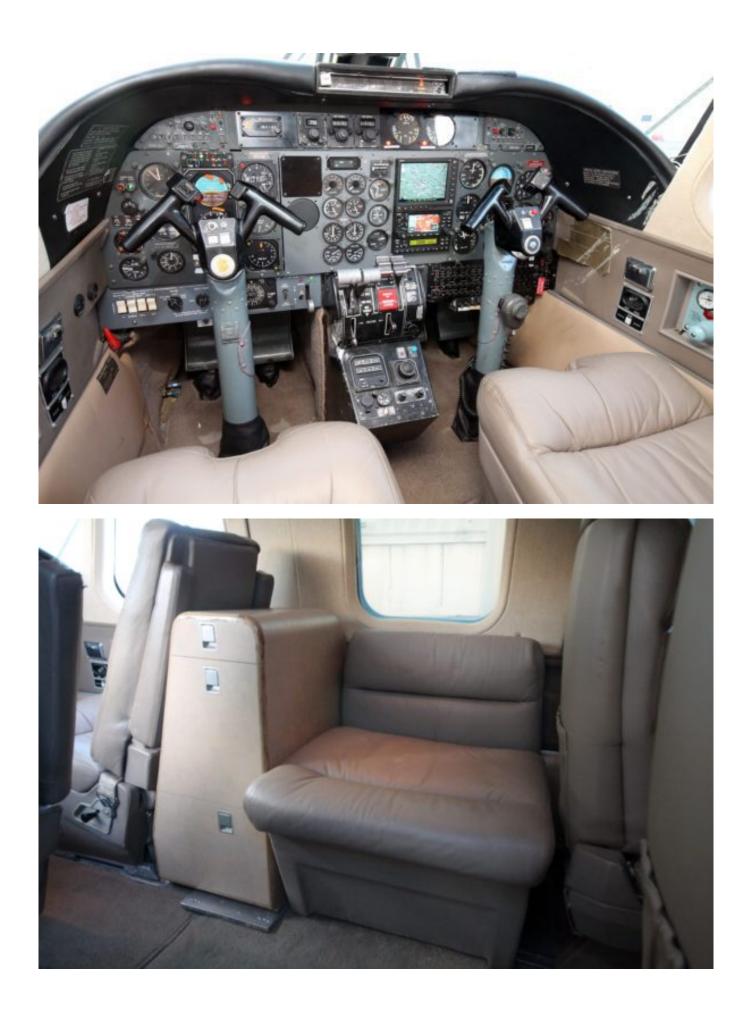

### **Special Features**

- Garmin GNS 430W
- King MX20 MFD
- Replaced Lower Spar Cap
- 21 Inch Camera Port
- Avionics/Equipment
- Garmin GNS-430W
- Collins VHF-20A COM
- Collins VIR-30A NAV
- Collins ADF-60 ADF
- Collins DME-40 DME
- Collins LT-50 Radar Altimeter
- Collins Ap-106 Autopilot

- Collins FD-112V Flight Director System
- King MX20 MFD
- Shadin ADC 200
- Bendix RDR 2000 Weather Radar
- Garmin GTX 330ES ADS-B Transponder
- KGS SS200 Static Inverter
- Replaced Lower Spar Cap
- Left Hand Table
- Winglets
- Abrasion Boots
- Gear Mounted Taxi Lights
- Clamshell Doors Removed
- 21" Camera Port