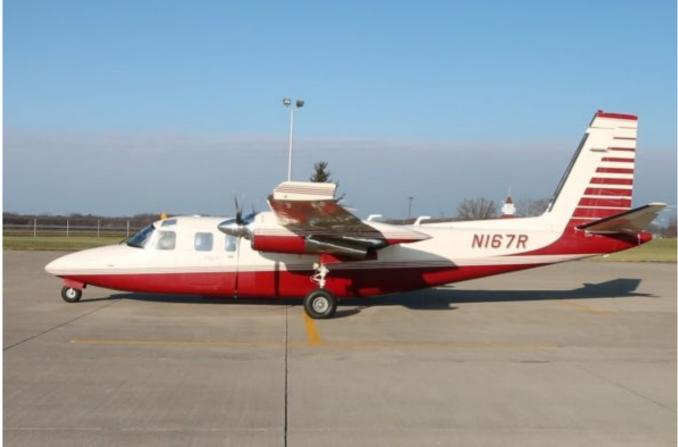

# Twin Commander 690B For Sale

Twin Commander For Sale with 21 Inch Camera Port

# N167R / SN: 11437

#### Exterior

• White and Red Base w/Red and Gold Stripes