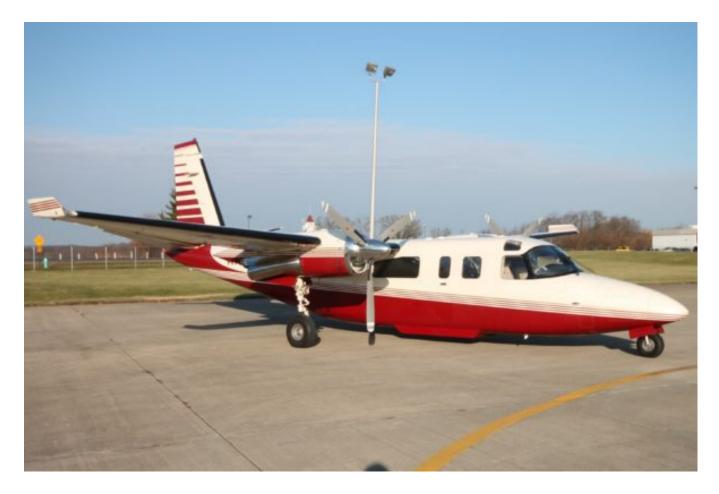

# Twin Commander 690B For Sale

Twin Commander For Sale with 21 Inch Camera Port

# N167R / SN: 11437

#### Exterior

• White and Red Base w/Red and Gold Stripes