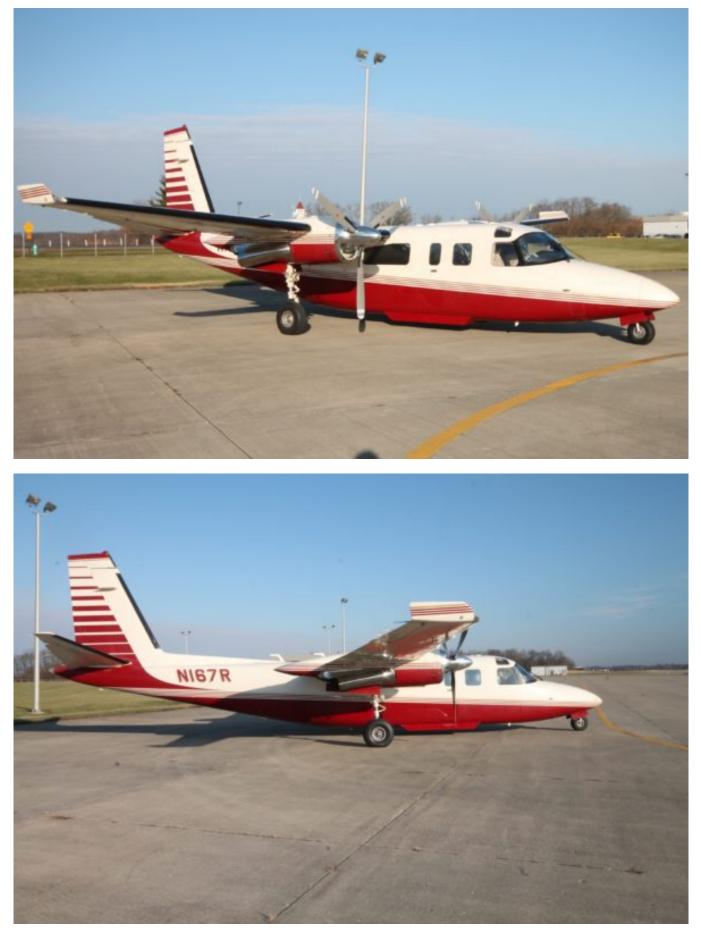

0 DME
- Collins LT-50 Radar Altimeter
- Collins Ap-106 Autopilot

- Collins FD-112V Flight Director System
- King MX20 MFD
- Shadin ADC 200
- Bendix RDR 2000 Weather Radar
- Garmin GTX 330ES ADS-B Transponder
- KGS SS200 Static Inverter
- Replaced Lower Spar Cap
- Left Hand Table
- Winglets
- Abrasion Boots
- Gear Mounted Taxi Lights
- Clamshell Doors Removed
- 21" Camera Port

## **Engine/Airframe Specs**

- 8238 Airframe Hours Since New
- 3844/2008 Engine Hours SMOH
- 322/233 Engine Hours SHSI

#### **Inspection Status**

- 5 Year Propeller Overhaul C/W and Not Due Again Until 6/2019
- 5 Year Gear Inspection C/W and Not Due Again Until 12/2021

#### Interior

• Executive Gray Leather Seating with low pile gray carpet

#### Exterior

• White and Red Base w/Red and Gold Stripes

# Photos











©2024 Jet Access Group. All Rights Reserved.