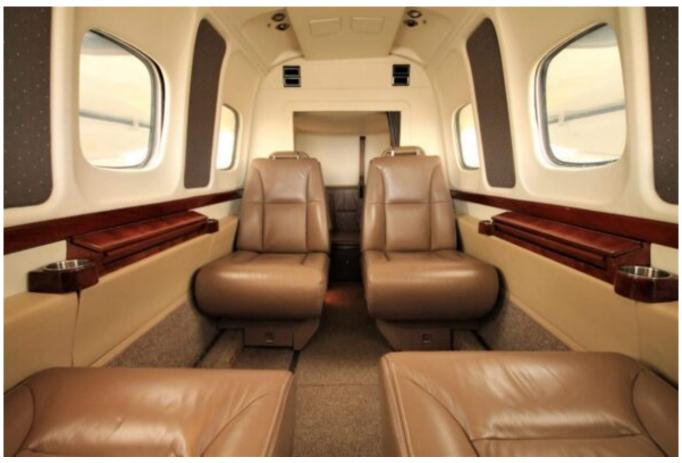

### Interior

• Custom 7 Place Executive Leather Seating Configuration. Sidewalls and Headliner covered in Tapis Buff Ultraleather. Dual writing tables, Pyramid Cabinet, custom armwrest with built in drink holders all covered with high gloss Sapel Pommele Veneer. Baggage compartment panels covered with Tapis Hazelnut Grosspoint (2016).