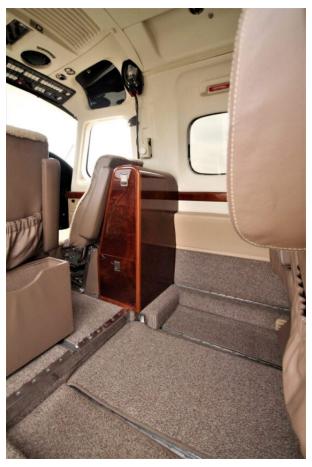

### Interior

• Custom 7 Place Executive Leather Seating Configuration. Sidewalls and Headliner covered in Tapis Buff Ultraleather. Dual writing tables, Pyramid Cabinet, custom armwrest with built in drink holders all covered with high gloss Sapel Pommele Veneer. Baggage compartment panels covered with Tapis Hazelnut Grosspoint (2016).