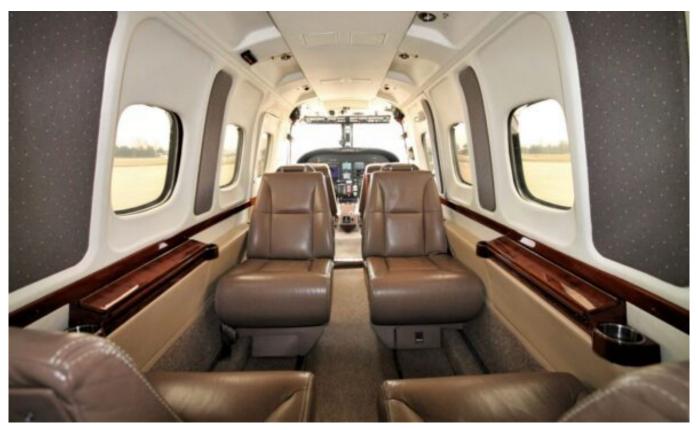

### Interior

• Custom 7 Place Executive Leather Seating Configuration. Sidewalls and Headliner covered in Tapis Buff Ultraleather. Dual writing tables, Pyramid Cabinet, custom armwrest with built in drink holders all covered with high gloss Sapel Pommele Veneer. Baggage compartment panels covered with Tapis Hazelnut Grosspoint (2016).