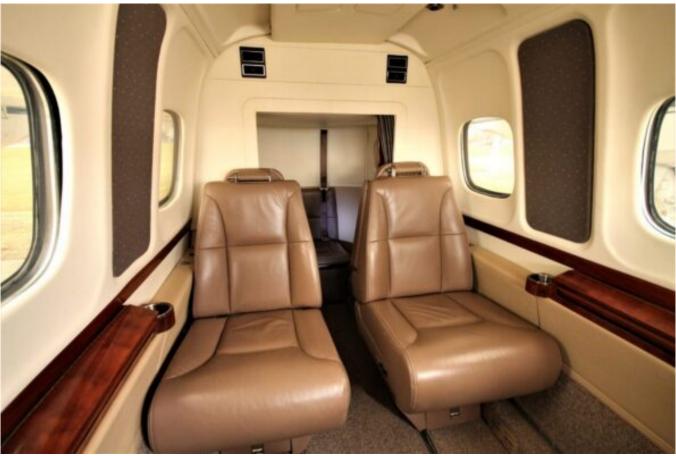

### Interior

• Custom 7 Place Executive Leather Seating Configuration. Sidewalls and Headliner covered in Tapis Buff Ultraleather. Dual writing tables, Pyramid Cabinet, custom armwrest with built in drink holders all covered with high gloss Sapel Pommele Veneer. Baggage compartment panels covered with Tapis Hazelnut Grosspoint (2016).