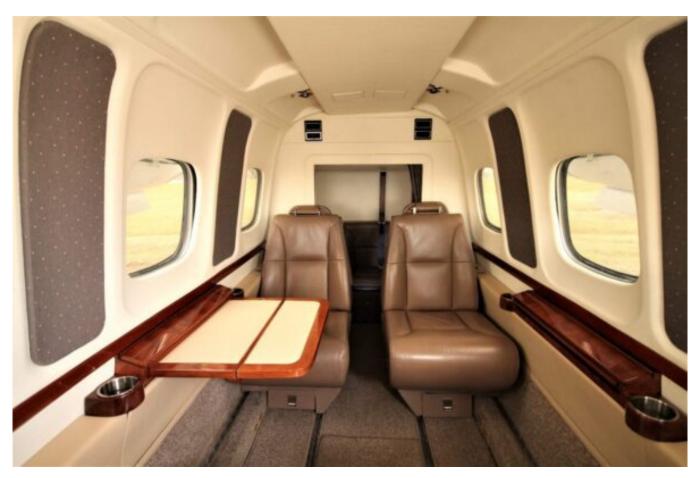

### Interior

• Custom 7 Place Executive Leather Seating Configuration. Sidewalls and Headliner covered in Tapis Buff Ultraleather. Dual writing tables, Pyramid Cabinet, custom armwrest with built in drink holders all covered with high gloss Sapel Pommele Veneer. Baggage compartment panels covered with Tapis Hazelnut Grosspoint (2016).