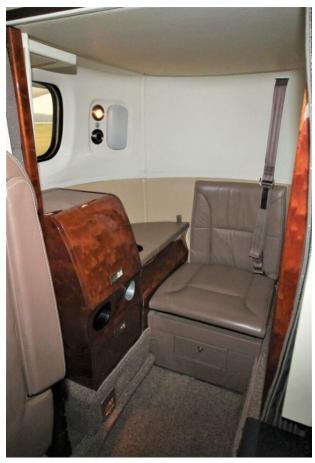

### Interior

• Custom 7 Place Executive Leather Seating Configuration. Sidewalls and Headliner covered in Tapis Buff Ultraleather. Dual writing tables, Pyramid Cabinet, custom armwrest with built in drink holders all covered with high gloss Sapel Pommele Veneer. Baggage compartment panels covered with Tapis Hazelnut Grosspoint (2016).