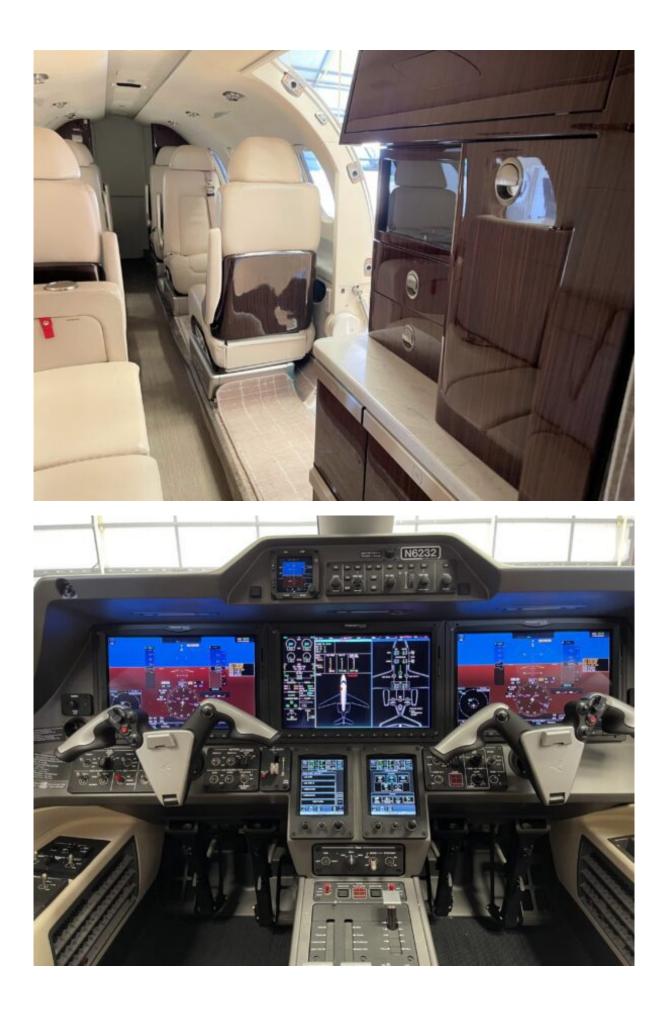

#### **Special Features**

- Garmin G3000 Prodigy Avionics Suite
- 2-Place Side Facing Divan
- Belted Lav
- ATG-5000 GoGo WIFI System
- ESP Gold and EEC Standard
- CPDLC
- Design Weight Increase Modification

### **Avionics/Equipment**

- Embraer Prodigy Flight Deck Based on Garmin's G3000 Avionics System
- (3) 14.1-Inch Garmin Displays
- Garmin GFC-700 Automatic Flight Control System
- Dual Solid State AHRS
- Dual RVSM Compliant Digital Air Data Computers
- Dual Garmin Radio Modules
- Dual Digital Audio Control Systems
- Engine Indication and Crew Alerting System (EICAS)

### **Options and Additional Equipment**

- Jeppesen Chartview
- Synthetic Vision SVS
- Garmin GWX-70 Radar
- Bendix/King KN63 DME
- Collins ADF-462
- Rosenview Pax Moving Map Display
- Garmin GDL-69 XM Satellite Radio
- ACSS TCAS-II w/change 7.1
- Garmin GSR-56 Iridium Sat Phone
- Safe Taxi Enablement
- GDR 66 CPDLC (#3 VHF)
- ACSS RCZ-852 Transponder (ADS-B Out)
- Garmin KRA-405B Radar Altimeter
- Rosemount Ice Detector
- Design Weight Increase Modification
- Heated Baggage Compartment
- Portable Breathing Equipment Smoke Goggles
- Life Vest
- Belted Lav with Sink
- 2-Place Side Facing Divan
- 77 Cu Ft Oxygen System
- Cockpit Voice Recorder (CVR)
- Flight Data Recorder (FDR)

#### Interior

• 9 Place Executive Interior with Beige leather seating, forward 2-place divan, Forward Galley with

heated coffee, mid-cabin double club, dual aft forward-facing seats, belted lav, Aft Sink, and sheepskin-covered crew seats (2019 Refresh)