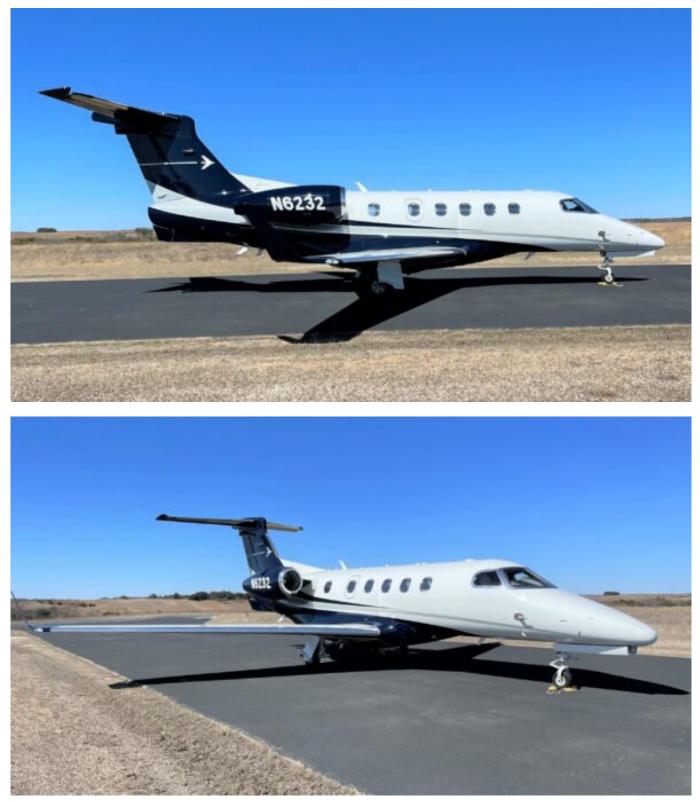

# 2014 Embraer Phenom 300 For Sale

2014 Embraer Phenom 300 For Sale with Garmin 3000 Prodigy and 2-Place Divan

#### N6232 / SN: 50500255

## Exterior

Snow White and Flag Blue Base Paint with Flag Blue and Silver Pearl Accents (2020)