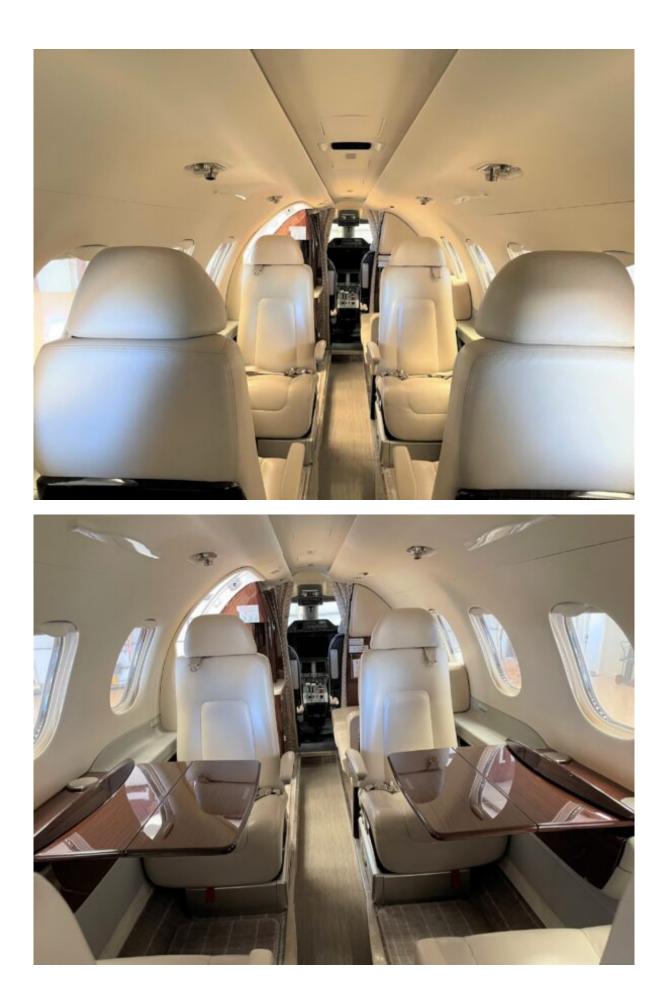

#### Interior

• 9 Place Executive Interior with Beige leather seating, forward 2-place divan, Forward Galley with

heated coffee, mid-cabin double club, dual aft forward-facing seats, belted lav, Aft Sink, and sheepskin-covered crew seats (2019 Refresh)