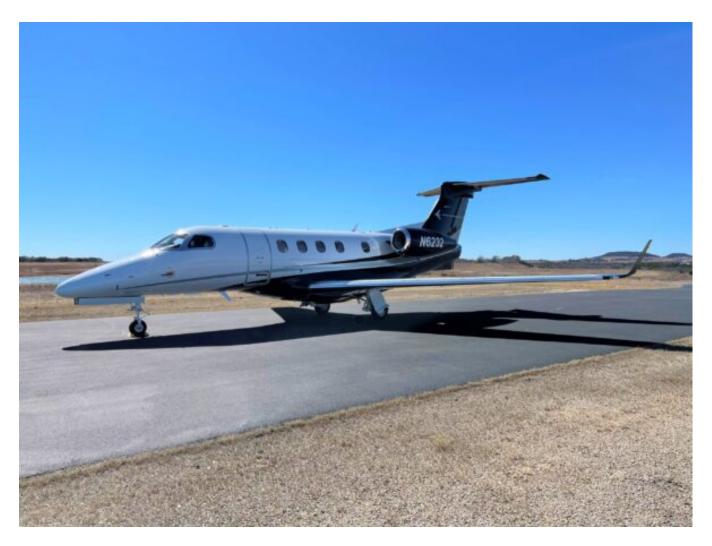

# 2014 Embraer Phenom 300 For Sale

2014 Embraer Phenom 300 For Sale with Garmin 3000 Prodigy and 2-Place Divan

#### N6232 / SN: 50500255

## Exterior

Snow White and Flag Blue Base Paint with Flag Blue and Silver Pearl Accents (2020)