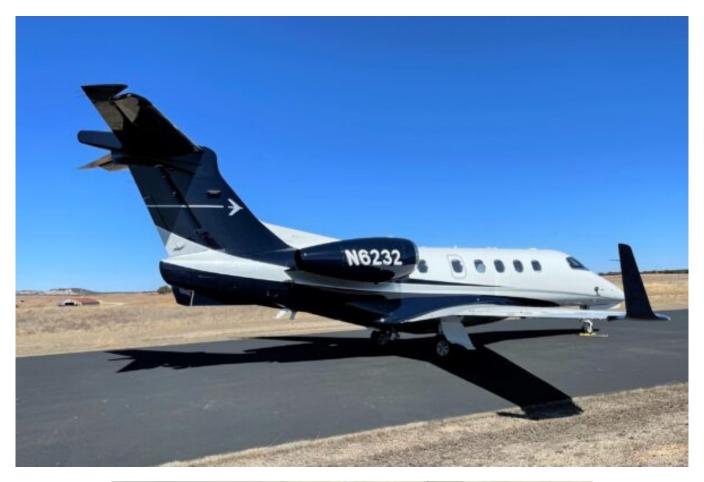

## Exterior

Snow White and Flag Blue Base Paint with Flag Blue and Silver Pearl Accents (2020)