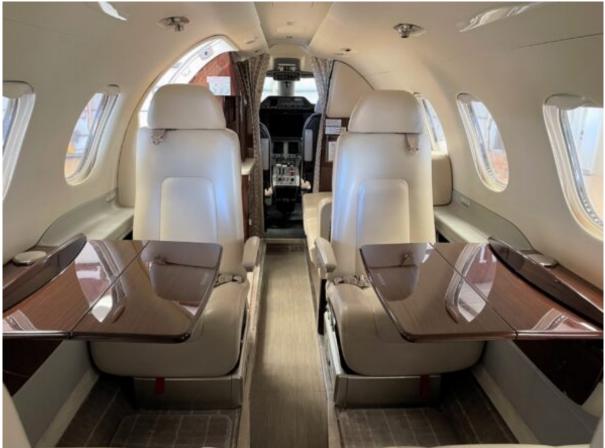

#### Interior

• 9 Place Executive Interior with Beige leather seating, forward 2-place divan, Forward Galley with

heated coffee, mid-cabin double club, dual aft forward-facing seats, belted lav, Aft Sink, and sheepskin-covered crew seats (2019 Refresh)