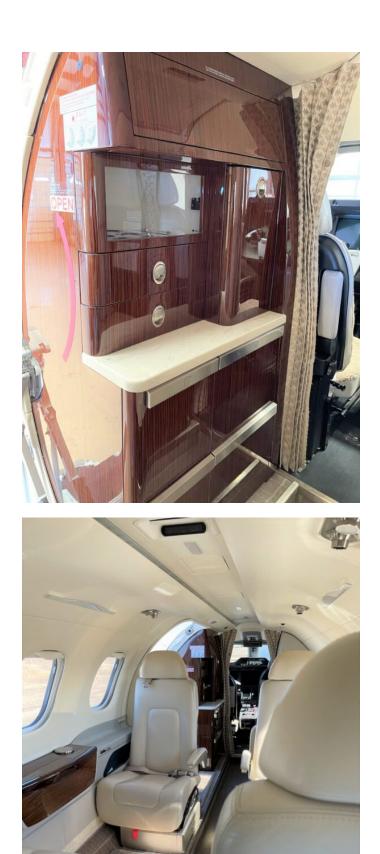

#### Interior

• 9 Place Executive Interior with Beige leather seating, forward 2-place divan, Forward Galley with

heated coffee, mid-cabin double club, dual aft forward-facing seats, belted lav, Aft Sink, and sheepskin-covered crew seats (2019 Refresh)