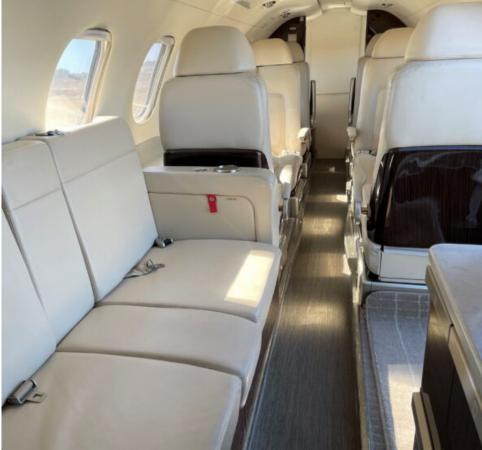

#### Interior

• 9 Place Executive Interior with Beige leather seating, forward 2-place divan, Forward Galley with

heated coffee, mid-cabin double club, dual aft forward-facing seats, belted lav, Aft Sink, and sheepskin-covered crew seats (2019 Refresh)