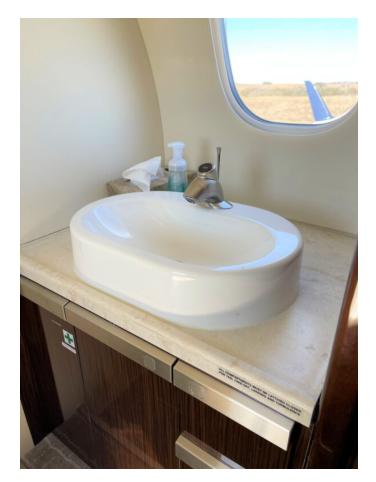

#### Interior

• 9 Place Executive Interior with Beige leather seating, forward 2-place divan, Forward Galley with

heated coffee, mid-cabin double club, dual aft forward-facing seats, belted lav, Aft Sink, and sheepskin-covered crew seats (2019 Refresh)